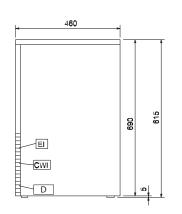

# Ice Cuber 29kg/24h with 9kg bin Ice maker, air-cooled with drain pump

WOC = Cooling water outlet

CWII Cold Water inlet 1 (cleaning)

Electrical inlet (power)

ΕI WIC Cooling water inlet

460

**Electric** 

Supply voltage:

730272 (IC29B9G) 220-240 V/1 ph/50 Hz

Electrical power max.: 0.32 kW

Capacity:

Bin capacity: 9 kg

**Key Information:** 

External dimensions, Width: 390 mm External dimensions, Depth: 460 mm External dimensions, Height: 690 mm Net weight: 37 kg Output: 29 kg/day Kind of cube: Ice Cube 18 g