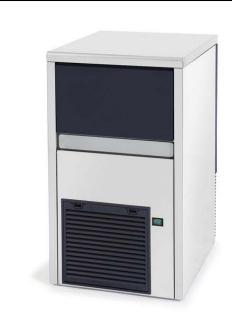

# Ice Cuber 29kg/24h with 9kg bin Ice maker, air-cooled with drain pump

| ITEM #  |  |
|---------|--|
| MODEL # |  |
| NAME #  |  |
|         |  |
| SIS #   |  |
| AIA #   |  |

730272 (IC29B9G)

Ice Maker, cube, 29 kg/24h, 9kg ice collection, bin included, drain pump, air cooled

#### Item No.

Plastic flap on the front, top and sides in 304 AISI stainless steel.

The ice-making method (spray layering) guarantees compact, hygienically pure ice cubes that are resistant to melting. The metal sprayers are easy to take away, permit a simple flowing and prevent limestone formation. R290 refrigerant. Container capacity Kg: 9.

#### **Main Features**

- Height adjustable stainless steel feet.
- Compliant to CE requirements for safety.
- Fully automatic in operation.
- Operates over a wide range of temperatures.
- Rated output is at an ambient air temperature of 21°C and water supply temperature of 15°C.
- Compact dimensions of the ice cubers make them highly suitable for any location, particularly those where space is at a premium.
- The ice-making method (spray layering) guarantees crystalline, compact, hygienically pure ice cubes that are resistant to melting.
- Model available in air-cooled version.
- Ice cube cone shape with the trunk sides slightly squashed.
- Bin integrated as standard.
- Air filters are easily removable and cleanable without tools.