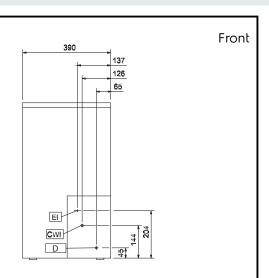

# Ice Cuber 29kg/24h with 9kg bin Ice maker, air-cooled with drain pump

WOC = Cooling water outlet

CWII Cold Water inlet 1 (cleaning)

Electrical inlet (power)

ΕI WIC Cooling water inlet

460

**Electric** 

Supply voltage:

730272 (IC29B9G) 220-240 V/1 ph/50 Hz

Electrical power max.: 0.32 kW

Capacity:

Bin capacity: 9 kg

**Key Information:** 

External dimensions, Width: 390 mm External dimensions, Depth: 460 mm External dimensions, Height: 690 mm Net weight: 37 kg Output: 29 kg/day Kind of cube: Ice Cube 18 g